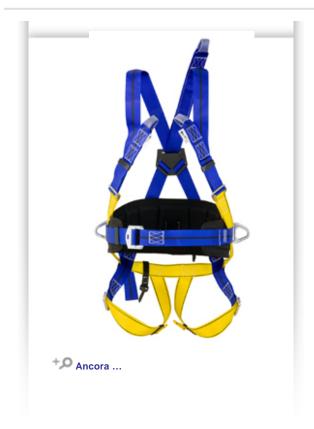

## Koala Harnesses (EUR)

The Koala harness is a non-stretch harness with traditional features and is the perfect balance of performance and value.

Codici prodotto & Elenco articoli

|   | Codici<br>prodotto |                                                                                        |
|---|--------------------|----------------------------------------------------------------------------------------|
|   | 1008190            | Koala Harness Koala 2, 1 point harness with rear anchorage                             |
| X | 1008191            | Koala Harness Koala 3, 2 point harness, front and rear anchorage (front webbing loops) |

#### Punti di forza

Light, easy-to-fit and quick to adjust for ready acceptance Excellent durability The strength and good anti-abrasion properties of the polyester webbing bring the benefit of safety and long economical working life. The double-sided webbing improves wearer comfort. Easy-to-fit The two-tone webbing facilitates the identification of the different straps for easier fitting. Safety All Koala harnesses are equipped with an ergonomic extension to facilitate dorsal anchorage. The harnesses are all fully adjustable for a perfect, comfortable fit.